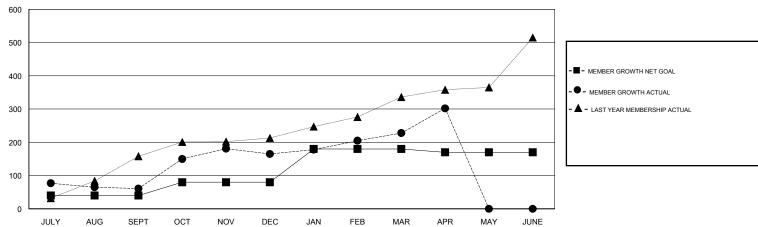

### GOALS AND ACTUAL MEMBERS CUMULATIVE

| DROPPED CLUBS: 1  DROPPED MEMBERS |     | 73 CLUBS OF 120 ADDED 1 OR MORE<br>NEW MEMBERS | GENDER DISTRI  MALE  FEMALE  Women Percentage F | 2,534 (69.31%)<br>1,122 (30.69%) |       |
|-----------------------------------|-----|------------------------------------------------|-------------------------------------------------|----------------------------------|-------|
| DECEASED                          | 6   | CLICK HERE FOR CUMULATIVE                      | TOTAL FAMILY UNIT MEMBERS                       |                                  | 1,827 |
| CLUB CANCELLED                    | 0   | MEMBERSHIP DATA                                |                                                 |                                  | 1 001 |
| OTHER                             | 386 |                                                | FAMILY MEMBERS PAYING HALF DUES                 |                                  | 1,001 |
| TOTAL                             | 392 |                                                |                                                 |                                  |       |