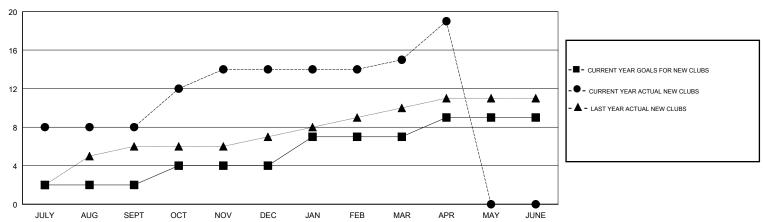

EPT | 2             | 8           | 0             | JULY/AUG/SEPT         | 40                        | 266                     | 191                                          |  |
| OCT/NOV/DEC   | 2             | 6           | 1             | OCT/NOV/DEC           | 40                        | 218                     | 102                                          |  |
| JAN/FEB/MAR   | 3             | 1           | 0             | JAN/FEB/MAR           | 100                       | 156                     | 76                                           |  |
| APR/MAY/JUNE  | 2             | 4           | 0             | APR/MAY/JUNE          | -10                       | 98                      | 23                                           |  |

### GOALS AND ACTUAL NEW CLUBS CUMULATIVE



### GOALS AND ACTUAL MEMBERS CUMULATIVE



| DROPPED CLUBS: 1  DROPPED MEMBERS |     | 73 CLUBS OF 120 ADDED 1 OR MORE<br>NEW MEMBERS | GENDER DISTRI  MALE  FEMALE  Women Percentage F | 2,534 (69.31%)<br>1,122 (30.69%) |       |
|-----------------------------------|-----|------------------------------------------------|-------------------------------------------------|----------------------------------|-------|
| DECEASED                          | 6   | CLICK HERE FOR CUMULATIVE                      | TOTAL FAMILY UNIT MEMBERS                       |                                  | 1,827 |
| CLUB CANCELLED                    | 0   | MEMBERSHIP DATA                                |                                                 |                                  | 1 001 |
| OTHER